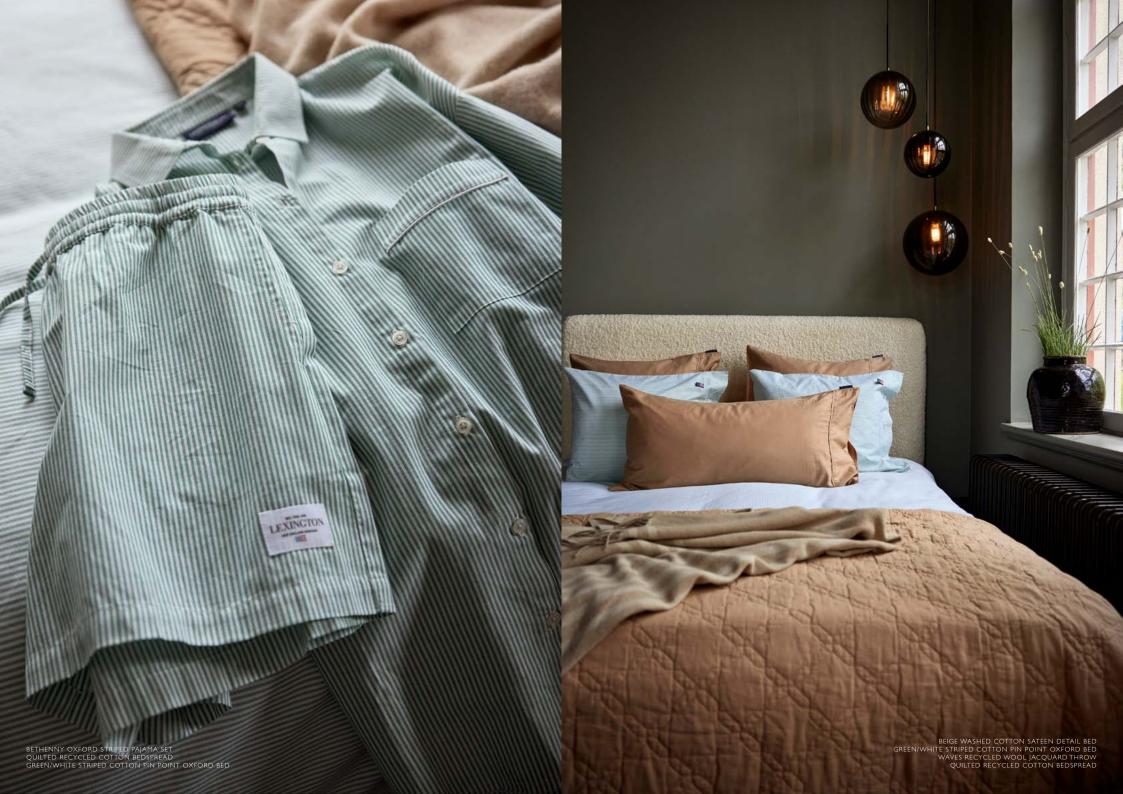

1000

BETHENNY OXFORD STRIPED PAJAMA SET BEIGE WASHED COTTON SATEEN DETAIL BED GREEN/WHITE STRIPED COTTON PIN POINT OXFORD BED

LEXINGTO

10

BEIGE WASHED COTTON SATEEN DETAIL BED EMBROIDERY CENTER STRIPED LINEN/COTTON 60X40 PILLOW GREEN/WHITE STRIPED COTTON PIN POINT OXFORD BED QUILTED RECYCLED COTTON BEDSPREAD

# SLEEPWEAR

BETHENNY OXFORD STRIPED PAJAMA SET CHECKED RECYCLED WOOL THROW QUILTED RECYCLED COTTON BEDSPRAD STRIPE STRUCTURED LINEN/COTTON PILLOW COVER

BLUE FLORAL PRINTED COTTON SATEEN BED WHITE/GREEN CHECKED LYOCELL (TENCEL™)/COTTON PIN POINT OXFORD BED WHITE/BEIGE CHECKED LYOCELL (TENCEL™)/COTTON PIN POINT OXFORD BED L PRINTED COTTON SATEEN BED OTTON PIN POINT OXFORD BED ANTONIA LYOCELL NIGHTGOWN

BLUE FLOF ITE/GREEN CHECKED LYOCELL (TENCEL™)

BLUE FLORAL PRINTED COTTON SATEEN BED WAVES RECYCLED WOOL JACQUARD THROW SCENTED CANDLE APPLE BLOSSOM 1

NUMBER OF

ALS SAL

-----