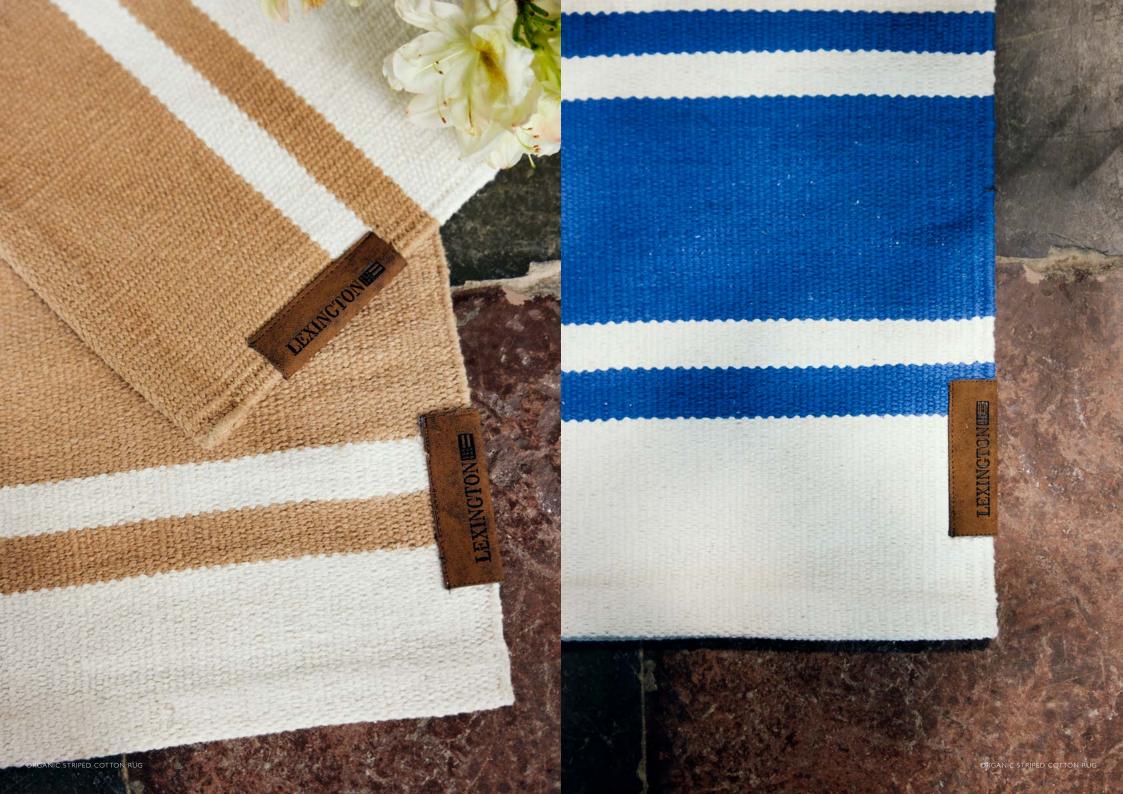

CHECKED HEAVY ORGANIC COTTON PILLOW COVER STRIPE STRUCTURED LINEN/COTTON PILLOW COVER GRAPHIC RECYCLED HEAVY COTTON TWILL PILLOW COVER GRAPHIC RECYCLED HEAVY COTTON TWILL PILLOW COVER GRAPHIC RECYCLED HEAVY COTTON CANVAS PILLOW COVER STRIPE STRUCTURED LINEN/COTTON PILLOW COVER CHECKED RECYCLED WOOL THROW LINEN/COTTON CHECKED TABLECLOTH ORGANIC STRIPED COTTON RUG

-

descendants

LINEN/COTTON CHECKED TABLECLOTH LEXINGTON WINE GLASS ORGANIC STRIPED COTTON RUG

2

and the pair and pair pro-