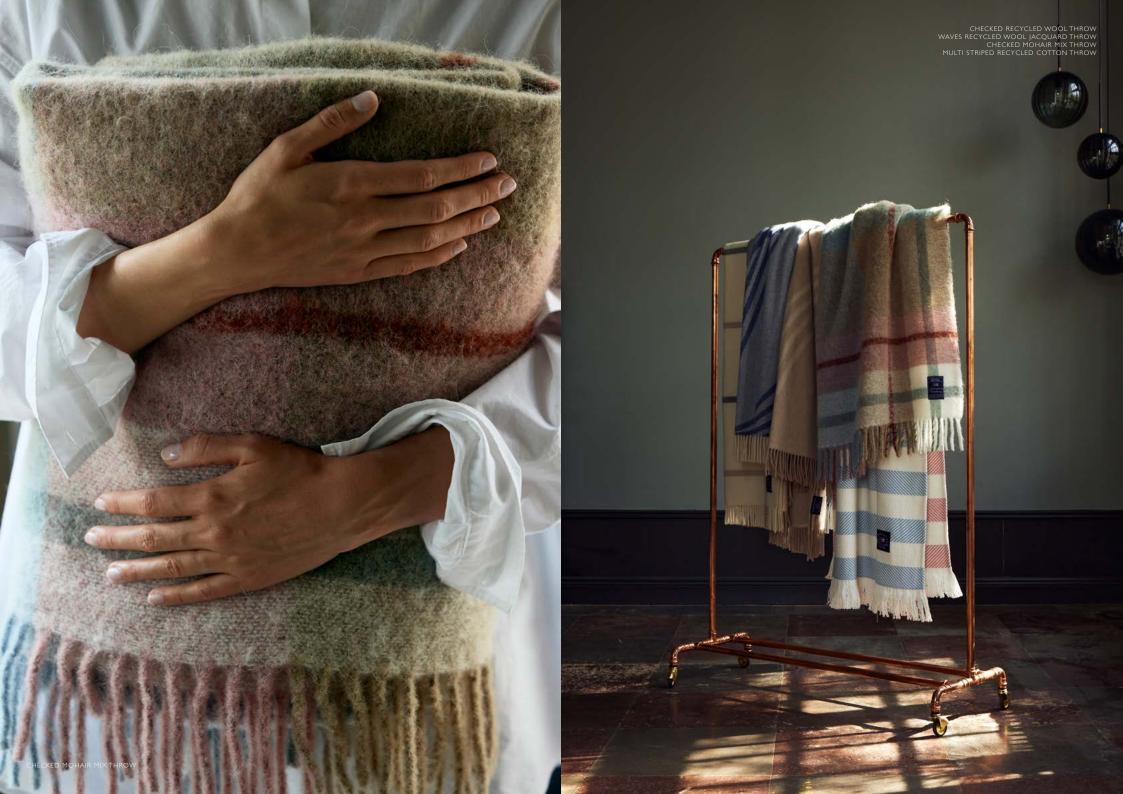

## BEDDING

GREEN FLORAL PRINTED COTTON SATEEN BED WHITE/GREEN CHECKED LYOCELL (TENCEL™)/COTTON PIN POINT OXFORD BED WHITE/BEIGE CHECKED LYOCELL (TENCEL™)/COTTON PIN POINT OXFORD BED CHECKED RECYCLED WOOL THROW SCENTED CANDLE APPLE BLOSSOM 7