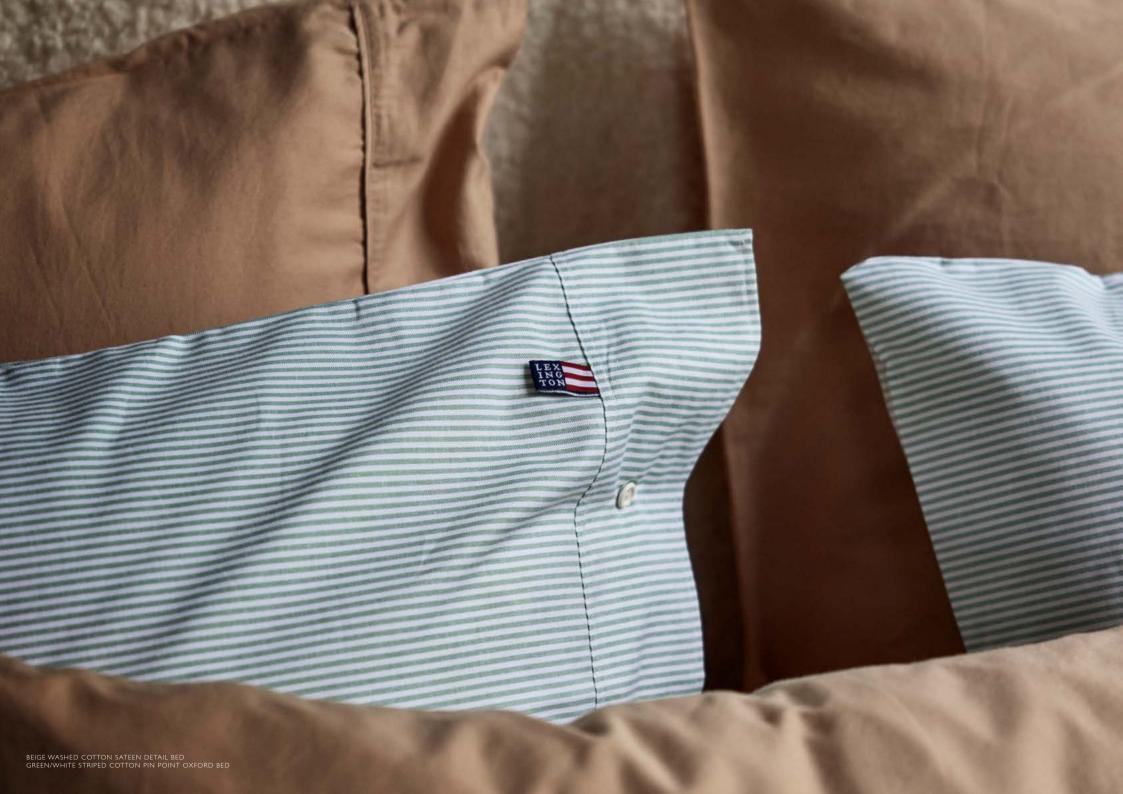

1000

BETHENNY OXFORD STRIPED PAJAMA SET BEIGE WASHED COTTON SATEEN DETAIL BED GREEN/WHITE STRIPED COTTON PIN POINT OXFORD BED

LEXINGTO

10

BEIGE WASHED COTTON SATEEN DETAIL BED EMBROIDERY CENTER STRIPED LINEN/COTTON 60X40 PILLOW GREEN/WHITE STRIPED COTTON PIN POINT OXFORD BED QUILTED RECYCLED COTTON BEDSPREAD