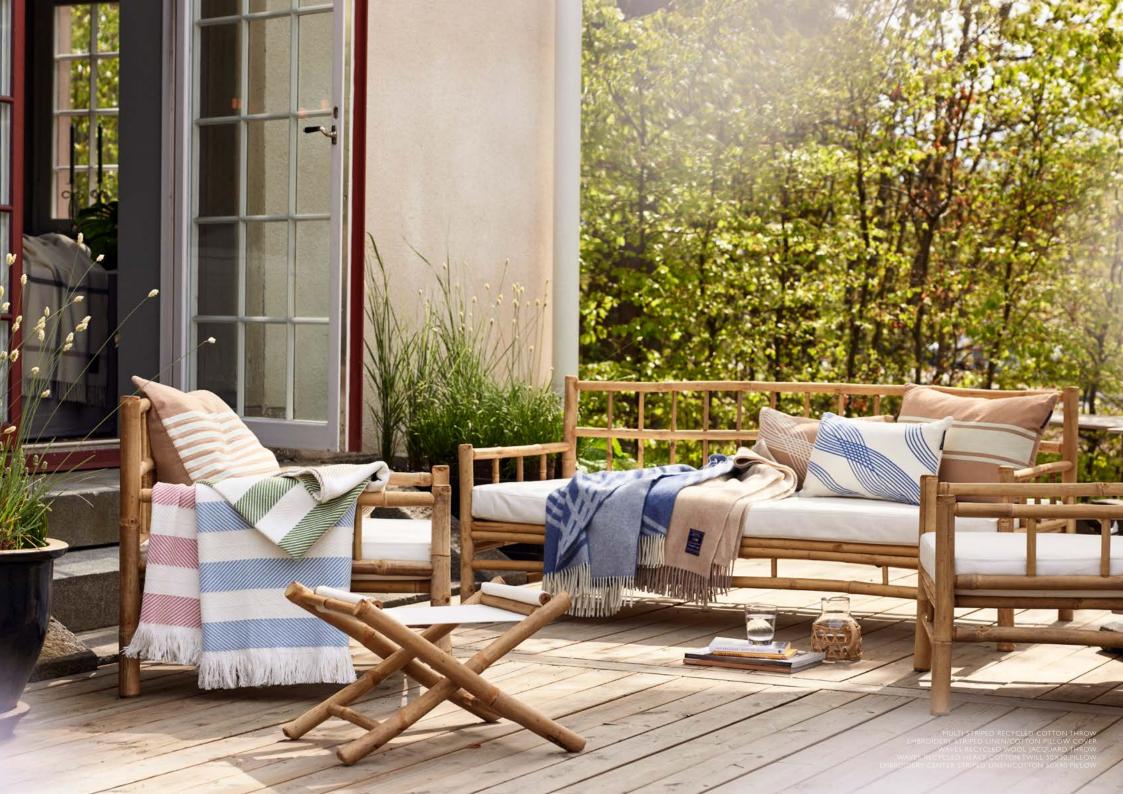

## LIVING ROOM

ERY DA

602

ECKED RECYCLED COTTON PICNIC BLANKET WITH CARRY STRAP

CHECKED RECYCLED COTTON PICNIC BLANKET WITH CARRY STRAP MAP RECYCLED COTTON 40X30 PILLOW CHECKED LINEN/COTTON CANVAS PILLOW COVER THE LOGO ORGANIC COTTON TWILL PILLOW COVER RATTAN BASKET WITH LEATHER LEXINGTON DESSERT PLATE STONEWARE BOWL STONEWARE MUG LEXINGTON TUMBLER GLASS LEXINGTON TLATWARE