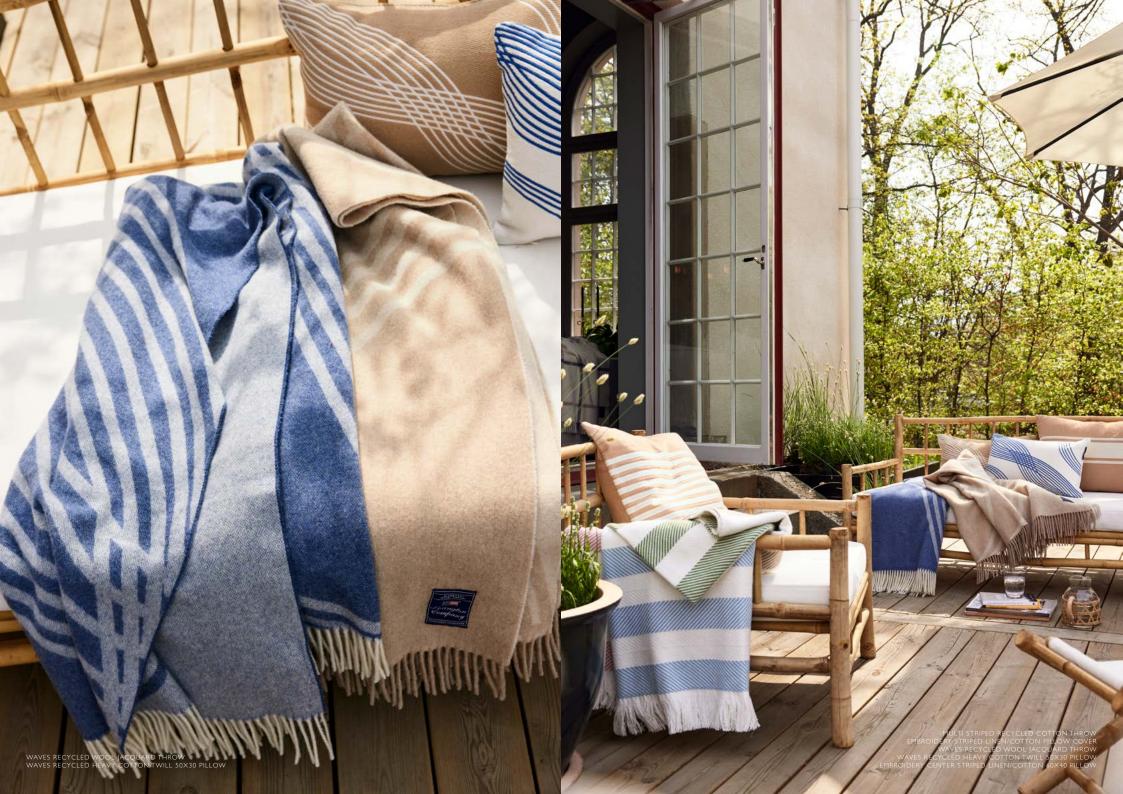

## LIVING ROOM

ERY DA

602

ECKED RECYCLED COTTON PICNIC BLANKET WITH CARRY STRAP

CHECKED RECYCLED COTTON PICNIC BLANKET WITH CARRY STRAP MAP RECYCLED COTTON 40X30 PILLOW CHECKED LINEN/COTTON CANVAS PILLOW COVER THE LOGO ORGANIC COTTON TWILL PILLOW COVER RATTAN BASKET WITH LEATHER LEXINGTON DESSERT PLATE STONEWARE BOWL STONEWARE MUG LEXINGTON TUMBLER GLASS LEXINGTON TLATWARE