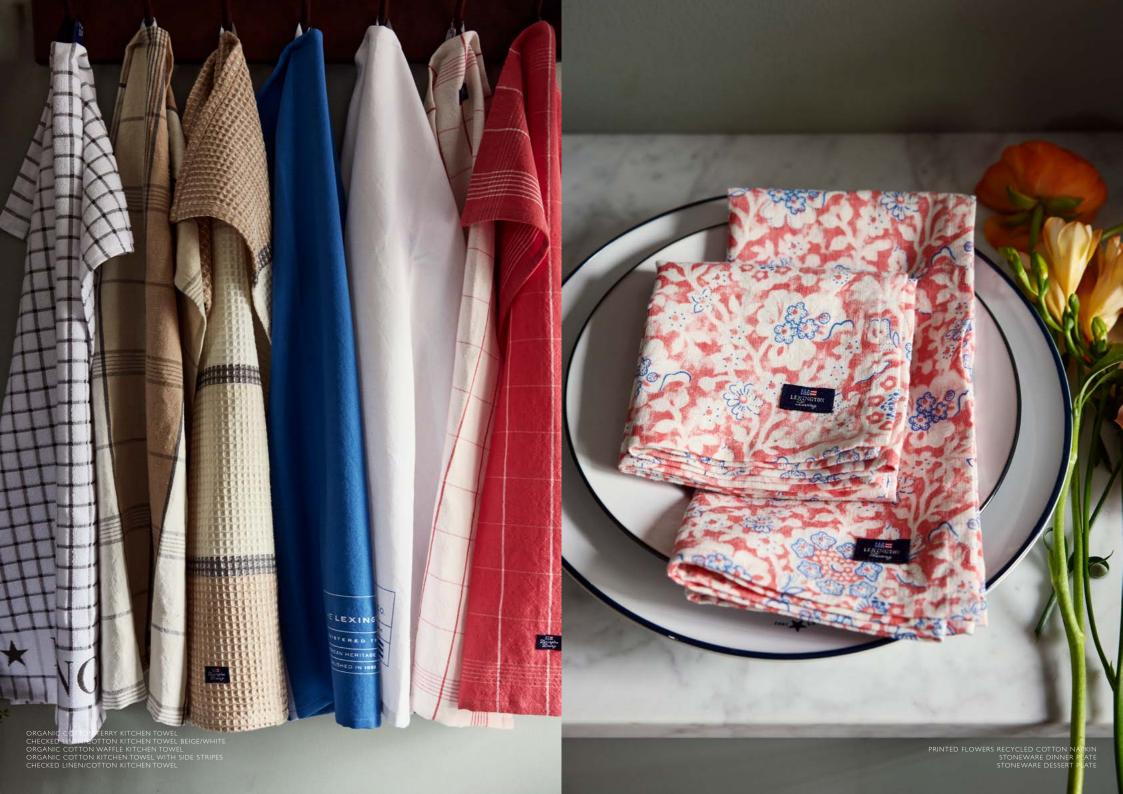

ORGANIC COTTON WAFFLE KITCHEN TOWEL CHECKED LINEN/COTTON KITCHEN TOWEL BEIGE/WHITE CHECKED LINEN/COTTON KITCHEN TOWEL ORGANIC COTTON WAFFLE KITCHEN TOWEL ORGANIC COTTON KITCHEN TOWEL WITH SIDE STRIPES ORGANIC COTTON TERRY KITCHEN TOWEL

## TABLE SETTING

EMBROIDERY STRIPED LINEN/COTTON PILLOW COVER CHECKED MOHAIR MIX THROW LOGO ORGANIC COTTON CANVAS PILLOW COVER PRINTED LINEN/COTTON CANVAS PILLOW COVER PRINTED FLOWERS RECYCLED COTTON TABLECLOTH PRINTED FLOWERS RECYCLED COTTON NAPKIN HANDWOVEN HEMPIRAMIE PLACEMAT BAMBOO CANE NAPKIN RING STONEWARE DINNERPLATE STONEWARE DESSERT PLATE LEXINGTON WINE GLASS