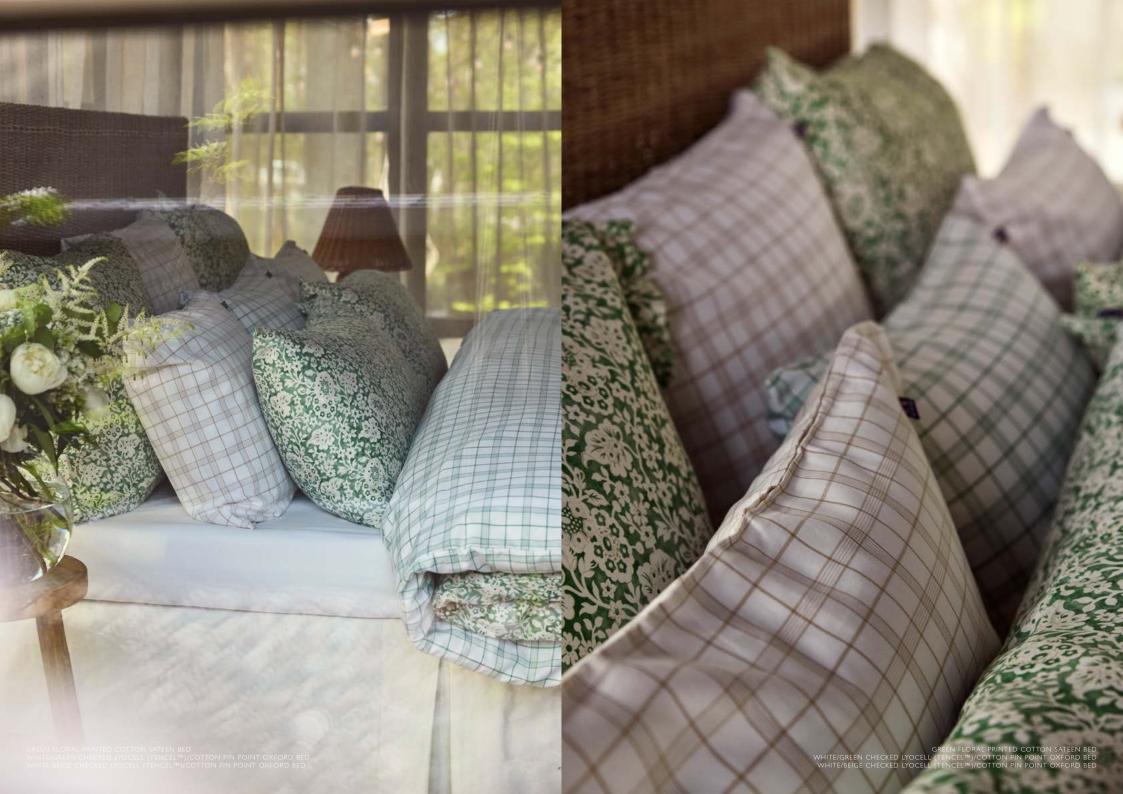

### THE COLORS OF SPRING

Nature has always been a boundless source of inspiration for our designer. Through their carefully chosen color palette, we celebrate the serene beauty of parks this spring. The blues in the collection mirror the calming hues of a clear sky and the shimmering waters of a serene pond. The greens are inspired by the grass and leaves thriving at the park while the warm and earthy tones are remenicent of the heritage tree trunk adorned with carved initials of lovers from the past. To inject excitement and vitality to the collection, our designer added striking coral shades plucked from the blossoming flowers in a park. These skillfully curated colors allow anyone to meet the beauty of nature inside. GREEN FLORAL PRINTED COTTON SATEEN BED WHITE/BEIGE CHECKED LYOCELL (TENCEL™)/COTTON PIN POINT OXFORD BED WHITE/GREEN CHECKED LYOCELL (TENCEL™)/COTTON PIN POINT OXFORD BED STRIPED REVERSABLE ORGANIC COTTON BEDSPREAD

## BEDDING

GREEN FLORAL PRINTED COTTON SATEEN BED WHITE/GREEN CHECKED LYOCELL (TENCEL™)/COTTON PIN POINT OXFORD BED WHITE/BEIGE CHECKED LYOCELL (TENCEL™)/COTTON PIN POINT OXFORD BED CHECKED RECYCLED WOOL THROW SCENTED CANDLE APPLE BLOSSOM 7