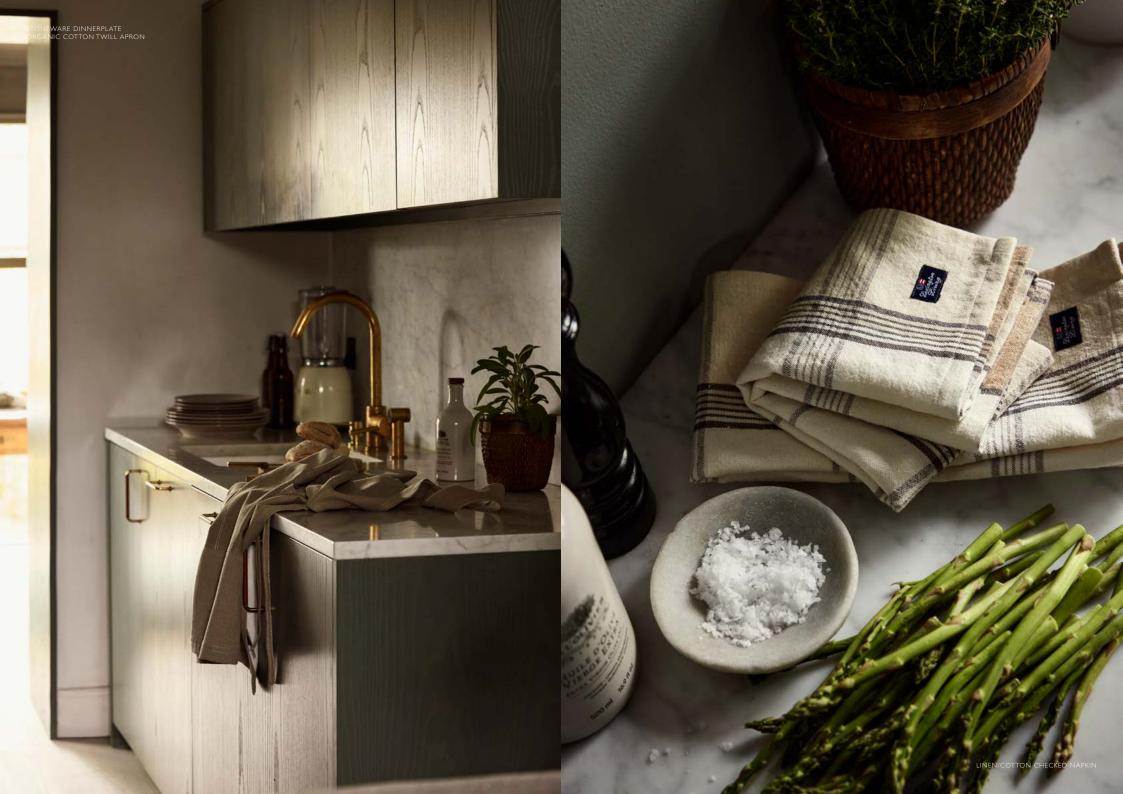

## KITCHEN

ORGANIC COTTON TWILL APRON LINEN/COTTON CHECKED NAPKIN LEXINGTON TUMBLER GLASS

.

-----

Contraction of Section

Contraction of the local division of the loc

and a second

Two Pr

ORGANIC COTTON WAFFLE KITCHEN TOWEL CHECKED LINEN/COTTON KITCHEN TOWEL BEIGE/WHITE CHECKED LINEN/COTTON KITCHEN TOWEL ORGANIC COTTON WAFFLE KITCHEN TOWEL ORGANIC COTTON KITCHEN TOWEL WITH SIDE STRIPES ORGANIC COTTON TERRY KITCHEN TOWEL

ORGANIC COTTON KITCHEN TOWEL WITH SIDE STRIPES RATTAN PICNIC BASKET CHECKED RECYCLED COTTON PICNIC BLANKET WITH CARRY STRAP LINEN/COTTON CHECKED NAPKIN

Q

ORGANIC COTTON KITCHEN TOWEL WITH SIDE STRIPES ORGANIC COTTON TWILL APRON 1