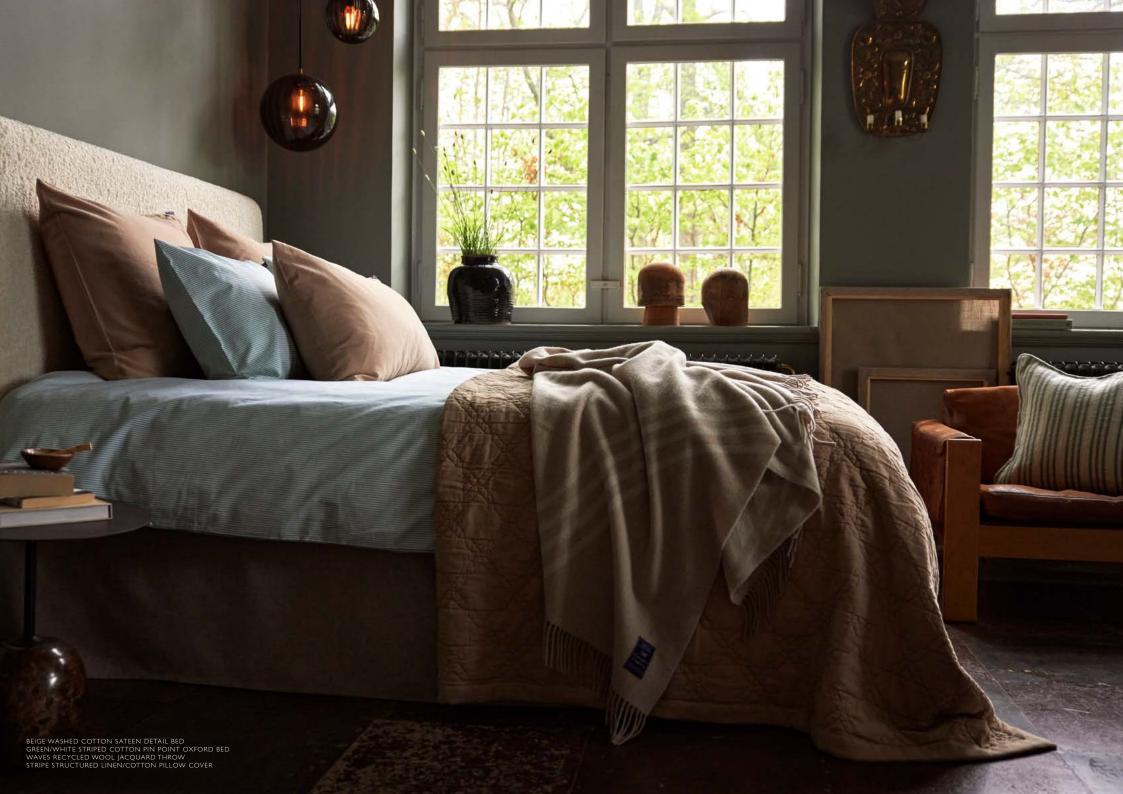

1000

BETHENNY OXFORD STRIPED PAJAMA SET BEIGE WASHED COTTON SATEEN DETAIL BED GREEN/WHITE STRIPED COTTON PIN POINT OXFORD BED

LEXINGTO

10

BEIGE WASHED COTTON SATEEN DETAIL BED EMBROIDERY CENTER STRIPED LINEN/COTTON 60X40 PILLOW GREEN/WHITE STRIPED COTTON PIN POINT OXFORD BED QUILTED RECYCLED COTTON BEDSPREAD

BEIGE WASHED COTTON SATEEN DETAIL BED CHECKED RECYCLED WOOL THROW D

2

CERTIFICATION AND A A

AND DESCRIPTION OF

COTTON PILLOW COVER N PICNIC BLANKET WITH CARRY STRAP HROW POPLIN PILLOWCASE N POPLIN BED N TWILE PILLOW COVER 1)