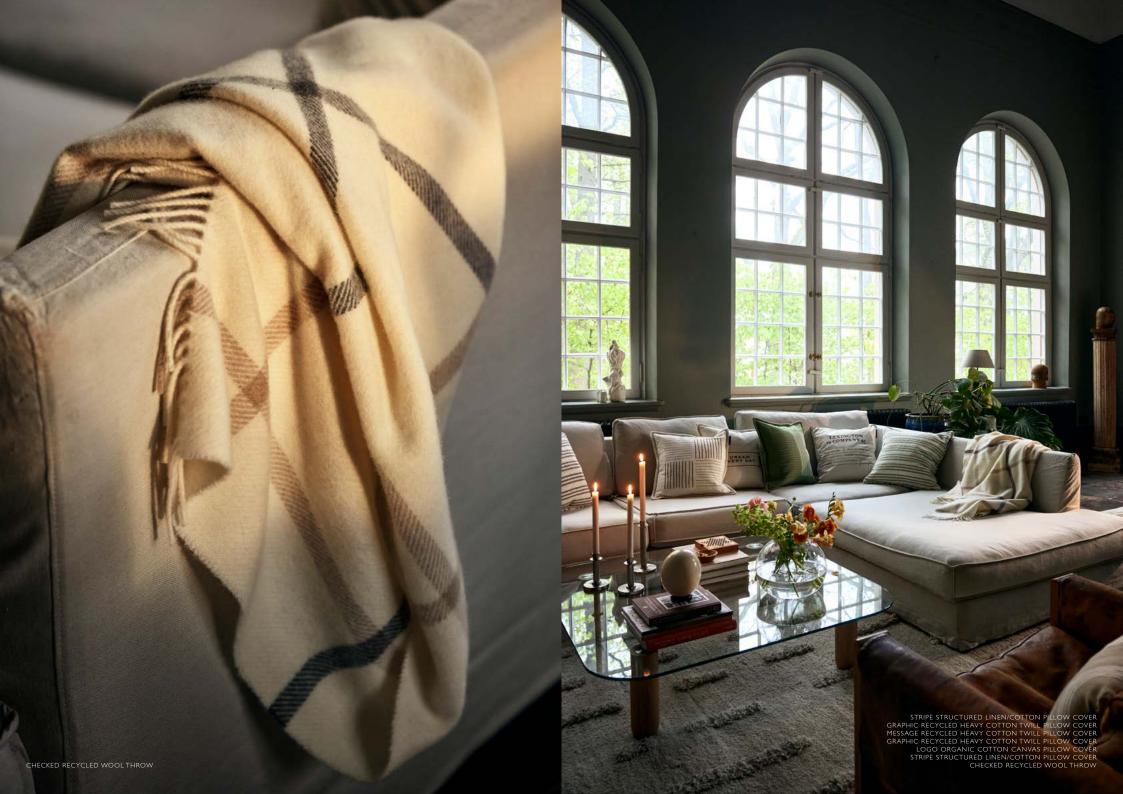

## BEDDING

GREEN FLORAL PRINTED COTTON SATEEN BED WHITE/GREEN CHECKED LYOCELL (TENCEL™)/COTTON PIN POINT OXFORD BED WHITE/BEIGE CHECKED LYOCELL (TENCEL™)/COTTON PIN POINT OXFORD BED CHECKED RECYCLED WOOL THROW SCENTED CANDLE APPLE BLOSSOM 7

CHECKED HEAVY ORGANIC COTTON PILLOW COVER STRIPE STRUCTURED LINEN/COTTON PILLOW COVER GRAPHIC RECYCLED HEAVY COTTON TWILL PILLOW COVER GRAPHIC RECYCLED HEAVY COTTON TWILL PILLOW COVER GRAPHIC RECYCLED HEAVY COTTON CANVAS PILLOW COVER STRIPE STRUCTURED LINEN/COTTON PILLOW COVER CHECKED RECYCLED WOOL THROW LINEN/COTTON CHECKED TABLECLOTH ORGANIC STRIPED COTTON RUG